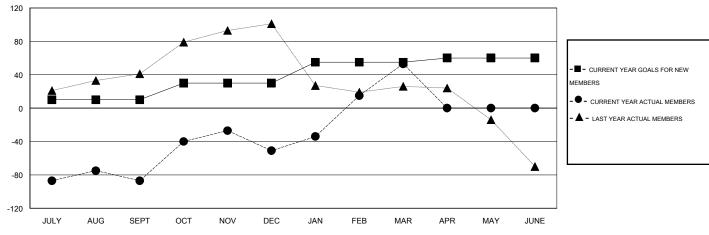

# LOCATION REP OF SRI LANKA

 $\mathsf{GMT}\;\mathsf{CA}\;6$ 

|               |                  | Clubs            |                  |                  |                       |                    | Members                             |                    |                  |
|---------------|------------------|------------------|------------------|------------------|-----------------------|--------------------|-------------------------------------|--------------------|------------------|
|               | RESUL            | TS FOR 2014-2015 | i                |                  | RESULTS FOR 2014-2015 |                    |                                     |                    |                  |
| QUARTER       | NEW CLUB<br>GOAL | NEW CLUBS        | DROPPED<br>CLUBS | NET<br>GAIN/LOSS | QUARTER               | NEW MEMBER<br>GOAL | CHARTER AND<br>NEW MEMBERS<br>ADDED | DROPPED<br>MEMBERS | NET<br>GAIN/LOSS |
| JULY/AUG/SEPT | 1                | 0                | 0                | 0                | JULY/AUG/SEPT         | 10                 | 37                                  | 124                | -87              |
| OCT/NOV/DEC   | 1                | 1                | 2                | -1               | OCT/NOV/DEC           | 20                 | 103                                 | 67                 | 36               |
| JAN/FEB/MAR   | 2                | 0                | 1                | -1               | JAN/FEB/MAR           | 25                 | 135                                 | 31                 | 104              |
| APR/MAY/JUNE  | 1                | 0                | 0                | 0                | APR/MAY/JUNE          | 5                  | 0                                   | 0                  | 0                |

#### GOALS AND ACTUAL MEMBERS CUMULATIVE

| DROPPED CLUBS: 3  DROPPED MEMBERS |            | 51 CLUBS OF 78 ADDED 1 OR MORE<br>NEW MEMBERS | GENDER DISTRIBU<br>MALE<br>FEMALE     | TION<br>1,733 (82.29%)<br>373 (17.71%) |            |
|-----------------------------------|------------|-----------------------------------------------|---------------------------------------|----------------------------------------|------------|
| DECEASED CLUB CANCELLED           | 8 34       | CLICK HERE FOR HEALTH ASSESSMENT DATA         | FAMILY UNIT MEMBERS HEAD OF HOUSEHOLD |                                        | 585<br>272 |
| OTHER TOTAL                       | 180<br>222 |                                               | NON-HEAD OF HOUSEHOLD                 |                                        | 313        |