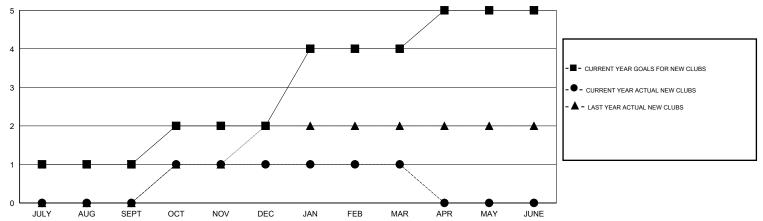

# LOCATION REP OF SRI LANKA

 $\mathsf{GMT}\;\mathsf{CA}\;6$ 

|               |                  | Clubs            |                  |                  |                       |                    | Members                             |                    |                  |
|---------------|------------------|------------------|------------------|------------------|-----------------------|--------------------|-------------------------------------|--------------------|------------------|
|               | RESUL            | TS FOR 2014-2015 | i                |                  | RESULTS FOR 2014-2015 |                    |                                     |                    |                  |
| QUARTER       | NEW CLUB<br>GOAL | NEW CLUBS        | DROPPED<br>CLUBS | NET<br>GAIN/LOSS | QUARTER               | NEW MEMBER<br>GOAL | CHARTER AND<br>NEW MEMBERS<br>ADDED | DROPPED<br>MEMBERS | NET<br>GAIN/LOSS |
| JULY/AUG/SEPT | 1                | 0                | 0                | 0                | JULY/AUG/SEPT         | 10                 | 37                                  | 124                | -87              |
| OCT/NOV/DEC   | 1                | 1                | 2                | -1               | OCT/NOV/DEC           | 20                 | 103                                 | 67                 | 36               |
| JAN/FEB/MAR   | 2                | 0                | 1                | -1               | JAN/FEB/MAR           | 25                 | 135                                 | 31                 | 104              |
| APR/MAY/JUNE  | 1                | 0                | 0                | 0                | APR/MAY/JUNE          | 5                  | 0                                   | 0                  | 0                |

### GOALS AND ACTUAL NEW CLUBS CUMULATIVE